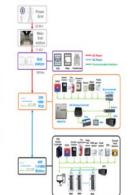

## **Research Topics**

- Wavelet-Neural Networks for Industrial Internet-of-Things (IIoT)
  - (1) Feature Extraction
  - (2) System Response Identification
  - (3) System Status Identification
- Wavelet-Neural Networks for Embedded Image Recognition Applications
  - (1) Feature Extraction
  - (2) Contour Identification
  - (3) Object Recognition